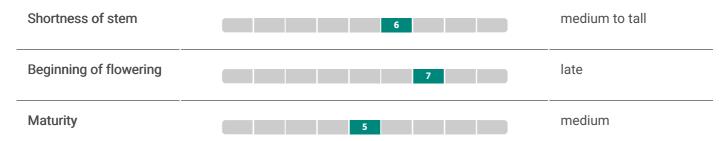

Menthal CR is slightly later to flower and mature than some of the other spring rapes available but this does help to spread the harvest load and realistically would only be 2 or 3 days later than the other varieties. Menthal has a thick dense canopy filled with pods and has good resistance to lodging.

## **Agronomics Features**

Source: AHDB Spring Oilseed Rape Descriptive List 2023

Response

All specified information is given to the best of our knowledge and belief, but without guarantee on completeness and correctness. Despite care we cannot guarantee that the described characteristics are repeatable / comprehensive in agricultural practice in each case. DSV United Kingdom Ltd. excludes adhesion for damage or claims for damages, resulting of the use for the variety specified in this description.