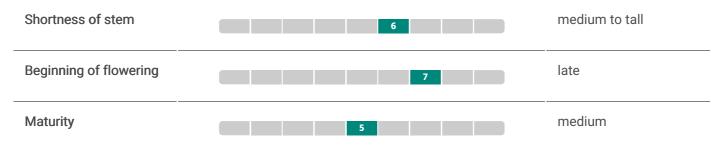

Menthal CR is slightly later to flower and mature than some of the other spring rapes available but this does help to spread the harvest load and realistically would only be 2 or 3 days later than the other varieties. Menthal has a thick dense canopy filled with pods and has good resistance to lodging.

- Clubroot resistant spring oilseed rape
- Very high yield and good oil content
- Medium to late maturity
- ✓ Good standing power